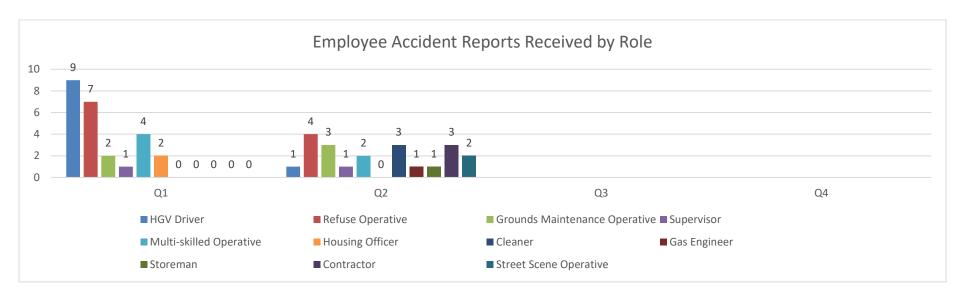

#### **Accident Reports Received by Role**

|                                    | Apr-June 22 | July – Sep 22 | Oct – Dec 22 | Jan – Mar 23 | Year end |
|------------------------------------|-------------|---------------|--------------|--------------|----------|
| HGV Driver                         | 9           | 1             |              |              |          |
| Refuse Operative                   | 7           | 4             |              |              |          |
| Grounds Maintenance                | 2           | 3             |              |              |          |
| Operative                          |             |               |              |              |          |
| Street Scene Operative             | 0           | 3             |              |              |          |
| <b>Engineering Works Operative</b> | 0           | 0             |              |              |          |
| Supervisor                         | 1           | 1             |              |              |          |
| Multi-Skilled Operative            | 4           | 2             |              |              |          |
| Housing Officer                    | 2           | 0             |              |              |          |
| Cleaner                            | 0           | 3             |              |              |          |
| Gas Engineer                       | 0           | 1             |              |              |          |
| Storeman                           | 0           | 1             |              |              | <u>-</u> |

| ı | NFDC Accident and Near Miss Re | port |   |  | Quarter 2 | 2 2022/23 |
|---|--------------------------------|------|---|--|-----------|-----------|
|   | Contractor                     | 0    | 3 |  |           |           |