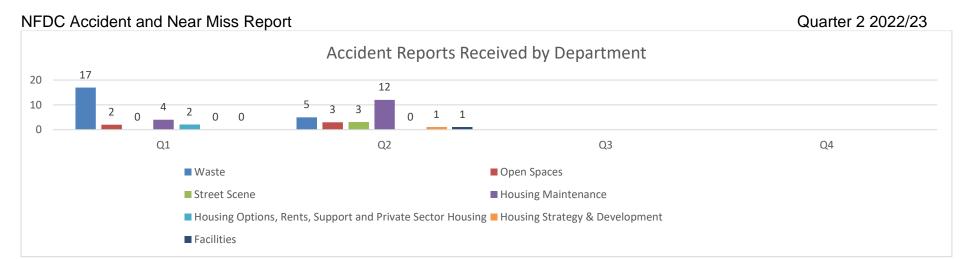

### **Accident Reports Received by Department**

|                                  | Apr-June 22   | July – Sep 22 | Oct – Dec 22 | Jan – Mar 23 | Year end | %<br>change |
|----------------------------------|---------------|---------------|--------------|--------------|----------|-------------|
| Waste                            | <b>17</b> (6) | <b>5</b> (9)  | (10)         | (6)          | (30)     |             |
| StreetScene                      | <b>0</b> (0)  | <b>3</b> (17) | (10)         | (15)         | (65)     |             |
| Open Spaces (inc Pest            | <b>2</b> (6)  | <b>3</b> (3)  | (4)          | (2)          | (15)     |             |
| Control)                         |               |               |              |              |          |             |
| Transport & Workshops            | <b>0</b> (2)  | <b>0</b> (0)  | (0)          | (0)          | (2)      |             |
| Housing Maintenance              | <b>4</b> (8)  | <b>12</b> (4) |              |              |          |             |
| Housing Estates Mgmt,            | <b>0</b> (6)  | <b>0</b> (2)  |              |              |          |             |
| <b>CCTV and Community Safety</b> |               |               |              |              |          |             |
| Housing Options, Rents,          | <b>2</b> (2)  | <b>0</b> (2)  |              |              |          |             |
| Support & Private Sector         |               |               |              |              |          |             |
| Housing Strategy &               | 0             | 1 (0)         |              |              |          |             |
| Development                      |               |               |              |              |          |             |
| HR                               | <b>0</b> (1)  | <b>0</b> (0)  |              |              |          |             |
| Customer Services                | <b>0</b> (1)  | <b>0</b> (0)  | ·            |              |          |             |
| <b>Facilities</b>                | 0             | 1 (0)         |              |              |          |             |