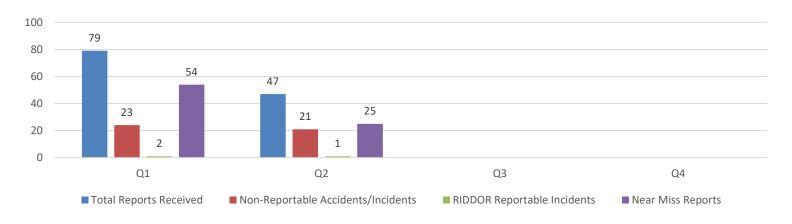

# **New Forest District Council Accident and Near Miss Report Quarter 2 July - September 2022**

Quarter 2 employee accident and near miss report for ALL NFDC services:

|                                                                    | Q1             | Q2             | Q3    | Q4 | Year Total | %<br>change |
|--------------------------------------------------------------------|----------------|----------------|-------|----|------------|-------------|
| Total reports received                                             | <b>79</b> (53) | <b>47</b> (37) |       |    |            |             |
| Non-reportable accidents                                           | <b>23</b> (23) | <b>21</b> (26) |       |    |            |             |
| RIDDOR                                                             | <b>2</b> (4)   | 1 (4)          |       |    |            |             |
| Near Miss reports (inc property and vehicle damage with no injury) | <b>54</b> (26) | <b>25</b> (9)  |       |    |            |             |
| Accident related lost time (days)                                  | 110            | <b>38</b> (37) | (177) |    |            |             |

Note: Figures in brackets are previous 2021/22 figures.