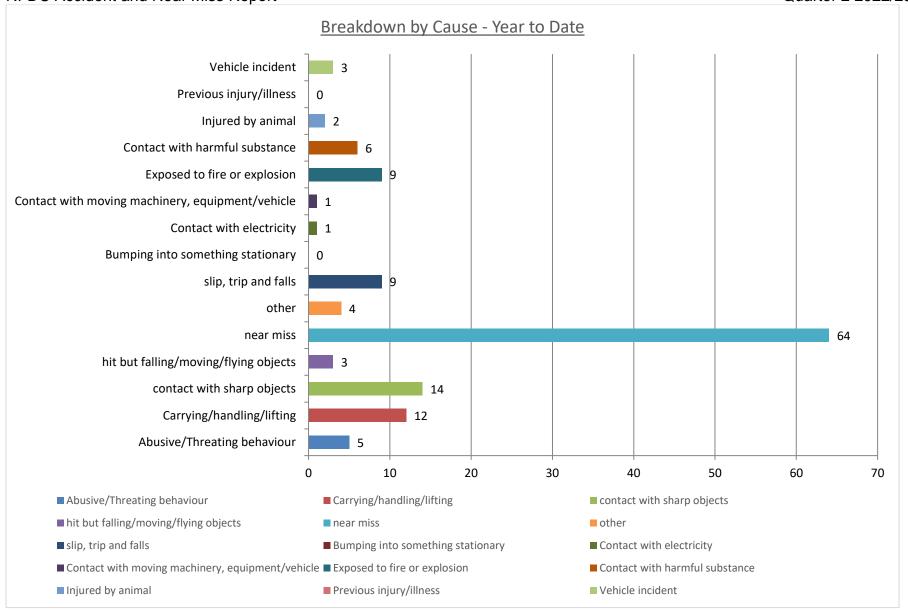

#### **Breakdown by Cause**

|                                                    | Apr-June 22  | July – Sep 22 | Oct – Dec 22 | Jan – Mar 23 | Year<br>end | %<br>change |
|----------------------------------------------------|--------------|---------------|--------------|--------------|-------------|-------------|
| Manual Handling                                    | 8 (4)        | <b>4</b> (2)  |              |              |             |             |
| Slips, Trips                                       | <b>6</b> (8) | 1 (4)         |              |              |             |             |
| Falls                                              | <b>2</b> (0) | <b>0</b> (1)  |              |              |             |             |
| Hit by moving/flying object                        | 1 (2)        | <b>2</b> (3)  |              |              |             |             |
| Bumping into something stationary                  | <b>0</b> (2) | <b>0</b> (0)  |              |              |             |             |
| Abusive/threatening behaviour                      | <b>3</b> (3) | <b>2</b> (3)  |              |              |             |             |
| Contact with electricity                           | <b>0</b> (0) | 1 (0)         |              |              |             |             |
| In contact with moving equipment/machinery/vehicle | <b>0</b> (3) | <b>1</b> (1)  |              |              |             |             |

## Apendix 1.

NFDC Accident and Near Miss Report

Quarter 2 2022/23

| Exposed to fire                | 7 (4)         | 2 (1)         |  |  |
|--------------------------------|---------------|---------------|--|--|
| Contact with sharp object      | <b>8</b> (10) | <b>6</b> (4)  |  |  |
| Contact with harmful substance | <b>6</b> (5)  | <b>0</b> (4)  |  |  |
| Injured by animal              | 1 (0)         | 1 (2)         |  |  |
| Other i.e natural causes       | <b>1</b> (1)  | 3 (7)         |  |  |
| Previous injury/illness        | <b>0</b> (0)  | <b>0</b> (0)  |  |  |
| Vehicle incident               | 3 (4)         | <b>0</b> (0)  |  |  |
| Near Miss                      | <b>40</b> (3) | <b>24</b> (5) |  |  |