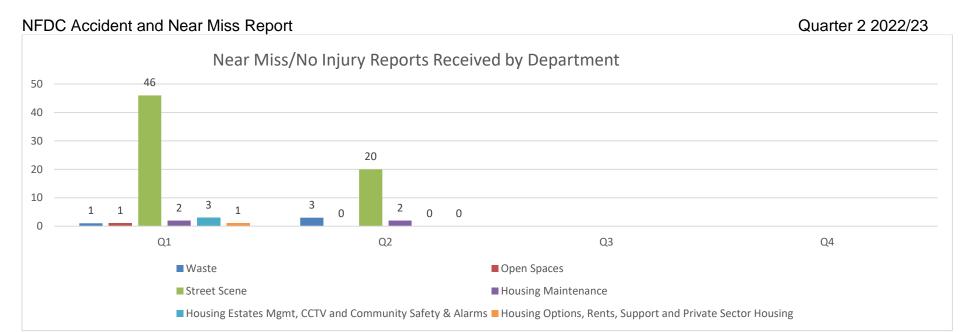

#### **Near Miss/No injury Reports Received by Department**

|                                  | Apr-June 22    | July – Sep 22 | Oct – Dec 22 | Jan – Mar 23 | Year<br>end | %<br>change |
|----------------------------------|----------------|---------------|--------------|--------------|-------------|-------------|
| Waste                            | 1 (0)          | 3 (0)         |              |              |             |             |
| StreetScene                      | <b>46</b> (23) | <b>20</b> (6) |              |              |             |             |
| Open Spaces (inc Pest            | <b>1</b> (1)   | <b>0</b> (0)  |              |              |             |             |
| Control)                         |                |               |              |              |             |             |
| Transport & Workshops            | <b>0</b> (0)   | <b>0</b> (0)  |              |              |             |             |
| Housing Maintenance              | 2              | 2             |              |              |             |             |
| Housing Estates Mgmt,            | 3              | 0             |              |              |             |             |
| <b>CCTV and Community Safety</b> |                |               |              |              |             |             |
| Housing Options, Rents,          | 1              | 0             |              |              |             |             |
| Support and Private Sector       |                |               |              |              |             |             |
| Housing                          |                |               |              |              |             |             |